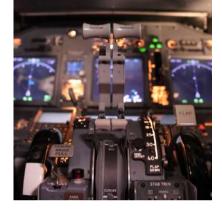

# B737NG SIMULATOR

#### **Specifications**

Manufacturer | CAE EASA ID | FR-1123 Level | D Aircraft Model | B737-800W Engine Version | CFM56-7B26/B1 (26000lb thrust rating) Field of View | 180° horizontal / 40° vertical Additional Capabilities | Full & post Stall/Upset/Icing Instructor Station | 2x 21.5" touch screens / smoke