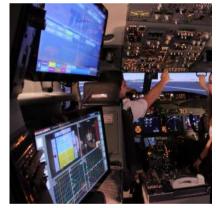

# B737NG SIMULATOR

#### **Specifications**

Manufacturer | CAE EASA ID | FR-1123 Level | D Aircraft Model | B737-800W Engine Version | CFM56-7B26/B1 (26000lb thrust rating) Field of View | 180° horizontal / 40° vertical Additional Capabilities | Full & post Stall/Upset/Icing Instructor Station | 2x 21.5" touch screens / smoke